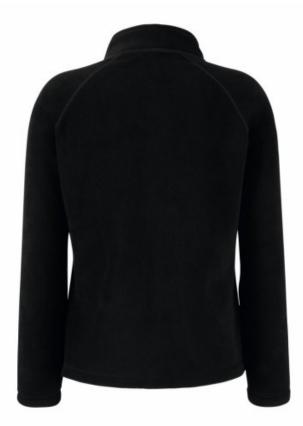

# FRUIT OF THE LOOM, LADIES FULL ZIP FLEECE, BLACK, WOMEN'S POLAR FLEECE HOODIE, L

# Specification

Fruit of the Loom, Ladies Full Zip Fleece, black, women's polar fleece sweatshirt, L. Women's polar fleece sweatshirt, made of 100% polyester, 300gm / m2 polyester, women's sweatshirt, for quick body warming, with fasteners at the ends of the sweatshirt and sleeves, slightly waist-high, of normal cut, with front pockets and zipper. Branding: embroidery