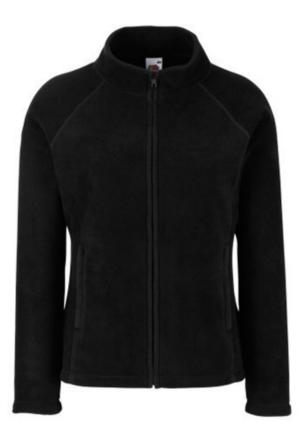

# FRUIT OF THE LOOM, LADIES FULL ZIP FLEECE, BLACK, WOMEN'S POLAR FLEECE HOODIE, L

# Specification

Fruit of the Loom, Ladies Full Zip Fleece, black, women's polar fleece sweatshirt, L. Women's polar fleece sweatshirt, made of 100% polyester, 300gm / m2 polyester, women's sweatshirt, for quick body warming, with fasteners at the ends of the sweatshirt and sleeves, slightly waist-high, of normal cut, with front pockets and zipper. Branding: embroidery